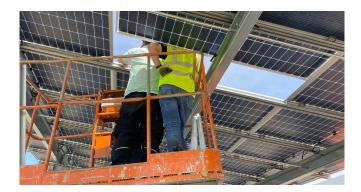

## **Special features**

- The rafters developed by AdiWatt allow the modules to be installed by sliding, which reduces their handling.
- The shape of the rafters ensures the evacuation of rainwater and the installation of gutters between the modules guarantees watertightness.
- The modules are fixed from underneath for a more secure installation.

- The maintenance of the photovoltaic installation is simplified by an easy access to the modules.
- The materials used are recyclable and have been selected for their durability.
- Our solutions are designed and manufactured in France.