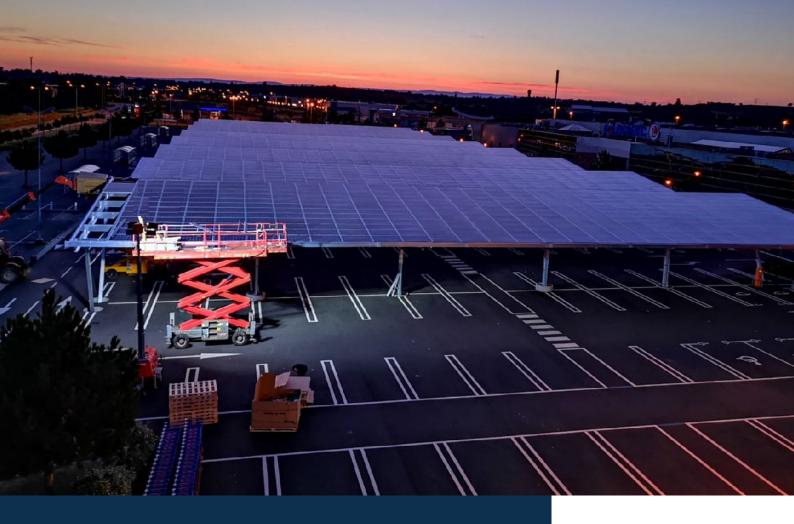

## **PROFIL EVOLUTION**

The PROFIL EVOLUTION system adapts to all new or existing structures: roof, shade or roof terrace. The PROFIL EVOLUTION system is designed to achieve a photovoltaic roof without a steel roof. The modules act as a cover.

## **Special features**

- The rafters developed by AdiWatt allow the modules to be installed by sliding, which reduces their handling.
- The shape of the rafters ensures the evacuation of rainwater and the installation of gutters between the modules guarantees watertightness.
- The modules are fixed from underneath for a more secure installation.