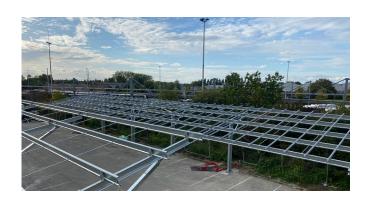

## **PROFIL EVOLUTION**

The PROFIL EVOLUTION system adapts to all new or existing structures: roof, shade or roof terrace. The PROFIL EVOLUTION system is designed to achieve a photovoltaic roof without a steel roof. The modules act as a cover.

## **Special features**

- The rafters developed by AdiWatt allow the modules to be installed by sliding, which reduces their handling.
- The shape of the rafters ensures the evacuation of rainwater and the installation of gutters between the modules guarantees watertightness.
- The modules are fixed from underneath for a more secure installation.