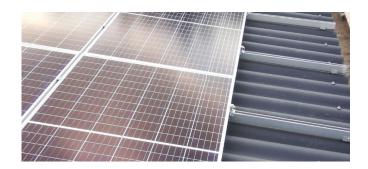

## **Special features**

- Our fastening system for fiber-cement profiled sheet allows quick implementation.
  No effort is applied to the roof thanks to a fixation directly in the frame.
- The screws are inserted into a spacer intended to avoid compression of the polyurethane insulation.
- The rails are placed on specific supports universal adjustable in a U shape to guarantee laying flat without distortion.
- The system is applicable in cyclonic areas with the addition of a third rail.

- The system is applicable in cyclonic areas with the addition of a third rail / column.
- Our solution offers an efficient ventilation under the modules and ensures a better productivity.
- Two washers guarantee a watertight seal at the fixing point.
- Our solutions are designed and manufactured in France.