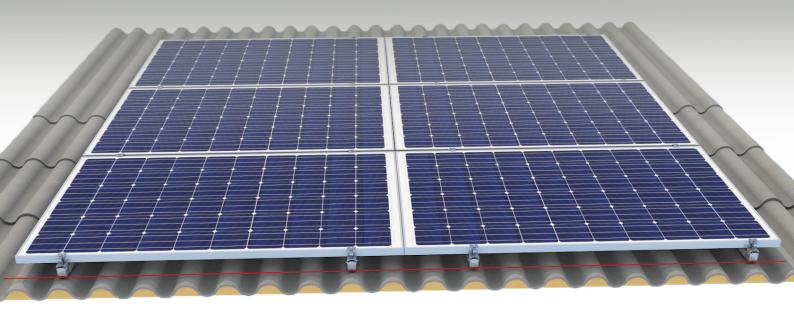

## **OPTIMA**

To meet the specific requirements of fiber cement roofs, AdiWatt has developed a fixing system to guarantee the installation of framed photovoltaic modules in landscape mode.

La Jubarderie, 41 270 Fontaine Raoul

## **Special features**

- Our fastening system for fiber-cement profiled sheet allows quick implementation.
  No effort is applied to the roof thanks to a fixation directly in the frame.
- The screws are inserted into a spacer intended to avoid compression of the polyurethane insulation.
- The rails are placed on specific supports universal adjustable in a U shape to guarantee laying flat without distortion.
- The system is applicable in cyclonic areas with the addition of a third rail.

- The system is applicable in cyclonic areas with the addition of a third rail / column.
- Our solution offers an efficient ventilation under the modules and ensures a better productivity.
- Two washers guarantee a watertight seal at the fixing point.
- Our solutions are designed and manufactured in France.