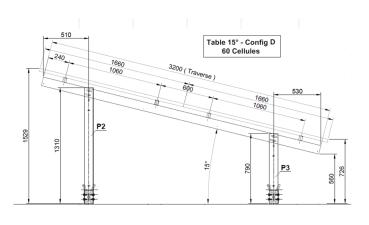

#### **Technical features**

| Metal             | Steel + ZM310                                                                                                                                                             |
|-------------------|---------------------------------------------------------------------------------------------------------------------------------------------------------------------------|
| Field of use      | X-Ground tables are a process used in the installation of ground-mounted photovoltaic power plants with a capacity of up to 1 Mw.                                         |
| Foundations       | Anchoring of the foot of the post with 4 tubes of diameter 22mm and length 1.5m. Variable length according to the soil study.                                             |
| Soil types        | Any soil capable of receiving micropiles. Soil study is not mandatory but recommended according to the implantation area. Pull-out tests must be carried out: consult us. |
| Installation area | On the standard model, the modules are held by 2 parallel rails, depending on the geographical area, a 3rd rail can be installed.*                                        |
| Modules tilt      | 15° or 20°                                                                                                                                                                |
| Modules           | Portrait. Max width = 1096 cm                                                                                                                                             |
| Alignment         | The tables follow the natural slope of the ground.Optional heightener can be provided to align them.                                                                      |