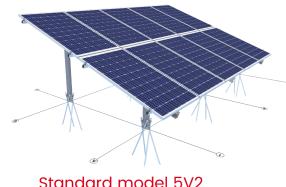

## **Technical datasheet**

# X-GROUND SOLAR TABLE

The X-Ground solar tables are the ideal solution for small and medium-sized ground-mounted solar power plants. Thanks to their micropile foundation system, you save the cost of large construction equipment and do not damage your land with concrete foundations.



Standard model 5V2 (5 columns of 2 panels)

#### **Technical features**

| Metal             | Steel + ZM310                                                                                                                                                             |
|-------------------|---------------------------------------------------------------------------------------------------------------------------------------------------------------------------|
| Field of use      | X-Ground tables are a process used in the installation of ground-mounted photovoltaic power plants with a capacity of up to 1 Mw.                                         |
| Foundations       | Anchoring of the foot of the post with 4 tubes of diameter 22mm and length 1.5m. Variable length according to the soil st