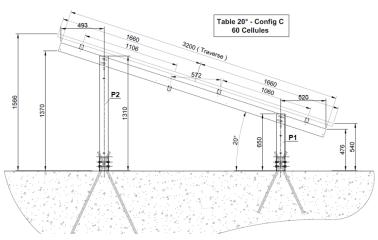

#### **Technical features**

| Metal             | Steel + ZM310                                                                                                                                                             |
|-------------------|---------------------------------------------------------------------------------------------------------------------------------------------------------------------------|
| Field of use      | X-Ground tables are a process used in the installation of ground-mounted photovoltaic power plants with a capacity of up to 1 Mw.                                         |
| Foundations       | Anchoring of the foot of the post with 4 tubes of diameter 22mm and length 1.5m. Variable length according to the soil study.                                             |
| Soil types        | Any soil capable of receiving micropiles. Soil study is not mandatory but recommended according to the implantation area. Pull-out tests must be carried out: consult us. |
| Installation area | On the standard model, the modules are held by 2 parallel rails, depending on the geographical area, a 3rd rail can be installed.*                                        |
| Modules tilt      | 15° or 20°                                                                                                                                                                |
| Modules           | Portrait. Max width = 1096 cm                                                                                                                                             |
| Alignment         | The tables follow the natural slope of the ground.Optional heightener can be provided to align them.                                                                      |