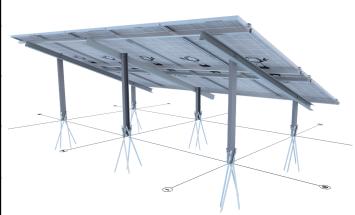

provided to align them.                                                                      |

### System parts

| DESIGNATION           | ADIWATT REFERENCE            |
|-----------------------|------------------------------|
| Clamp                 | STFIXA01                     |
| Rail A52              | STRAILA52 + longueur         |
| Fishplate             | STINNA                       |
| Rail support          | OPPONT45/36/25               |
| Rail stop             | STSTOPA                      |
| Pillar P1 / P2        | NONE                         |
| Wind bracing          | CORACIER*ZM310*30*30*1.5     |
| Micro pillars support | PIED XGROUND                 |
| Steel micro pillars   | TR*AS235*GAC*21.3*2*longueur |
| Crossbar              | C*S350*Z275*3200*TAB20       |



## System layout